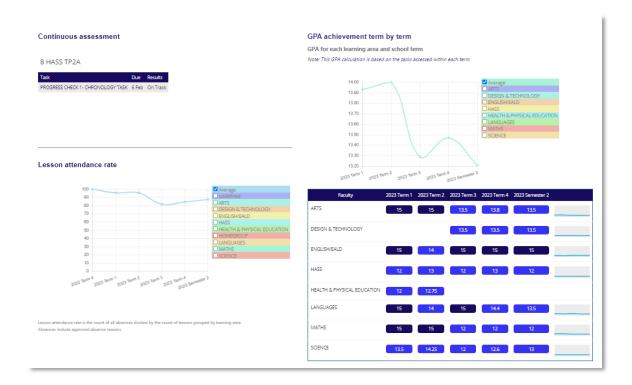

#### Attendance

This displays a colour coded Attendance Map, as well as Attendance Rates for the student for each individual class across the school year. Clicking on a particular class under Attendance Rates will show you the reasons for the absences.