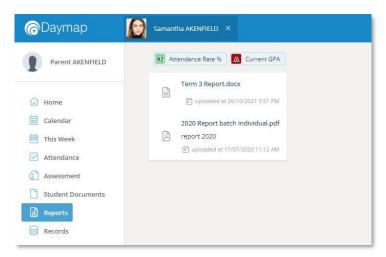

## **Student Profile**

From the Daymap Connect home tab, you can click on a young person's name to view their student profile which provides more detailed information on their attendance, assessment and details. This assists you to keep track of your young person's progress at school.

#### Attendance

This displays a colour coded Attendance Map, as well as Attendance Rates for the student for each individual class across the school year. Clicking on a particular class under Attendance Rates will show you the reasons for the absences.