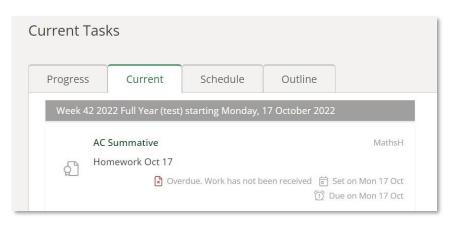

#### Home

The Home Tab displays a snapshot of student activity tasks and homework and any upcoming events. Student Activity is listed in chronological order, the school determines the types of information they will include here. All tasks and homework are shown with the set and due date. Upcoming events displays your young person's timetable for the upcoming week.